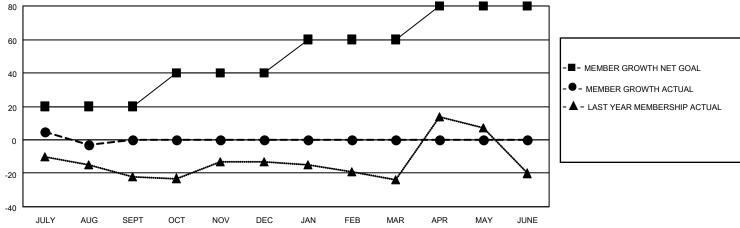

## District 5M 5

| Clubs RESULTS FOR 2021-2022 |   |   |   | Members RESULTS FOR 2021-2022 |    |    |    |
|-----------------------------|---|---|---|-------------------------------|----|----|----|
|                             |   |   |   |                               |    |    |    |
| JULY/AUG/SEPT               | 0 | 0 | 0 | JULY/AUG/SEPT                 | 20 | 17 | 19 |
| OCT/NOV/DEC                 | 1 | 0 | 0 | OCT/NOV/DEC                   | 20 | 0  | 0  |
| JAN/FEB/MAR                 | 0 | 0 | 0 | JAN/FEB/MAR                   | 20 | 0  | 0  |
| APR/MAY/JUNE                | 1 | 0 | 0 | APR/MAY/JUNE                  | 20 | 0  | 0  |